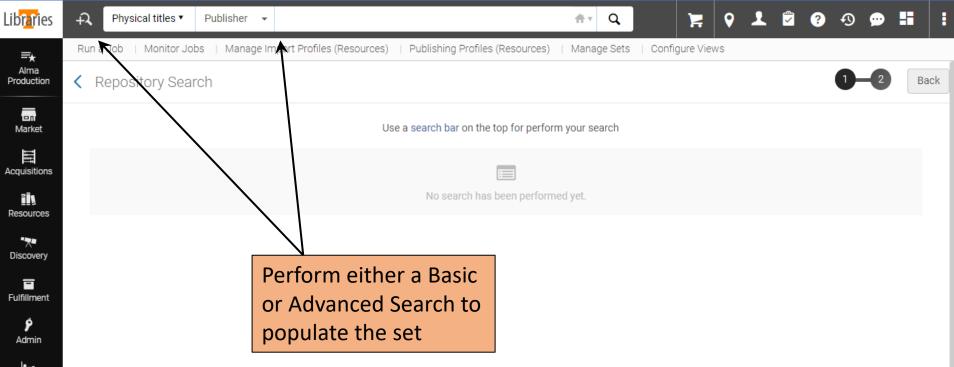

#### Collections of records created from:

- Search criteria, both Basic and Advanced
- Files containing system/record identifiers
- Two types:
  - Logical dynamic; created on the fly based on current repository conditions
  - **Itemized** static; represents "snapshot" in time when the set was first created