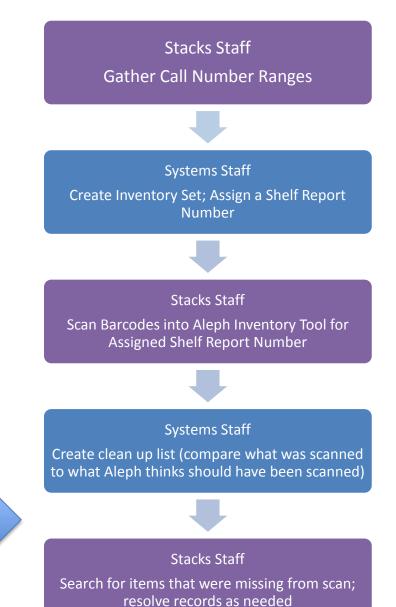

#### **Systems Staff**

Create Inventory Set; Assign a Shelf Report Number

#### Stacks Staff

Scan Barcodes into Aleph Inventory Tool for Assigned Shelf Report Number

#### Systems Staff

Create clean up list (compare what was scanned to what Aleph thinks should have been scanned)

#### Stacks Staff

Search for items that were missing from scan; resolve records as needed

|    | ē∽a쿠     | \$ % 123 <del>-</del> | Arial + 12                | STACKS STAFF    SYSTEM  SYSTEM |                      |                  |                      |           |  |
|----|----------|-----------------------|---------------------------|--------------------------------|----------------------|------------------|----------------------|-----------|--|
| fx | LOOMION  |                       |                           |                                |                      |                  |                      |           |  |
|    | В        | С                     | D                         | Е                              | F                    | G                | Н                    | 1         |  |
| 1  | LOCATION | COLLECTION            | START CALL#               | START BARCODE                  | END CALL#            | END BARCODE      | SRN                  | SRN State |  |
| 2  | Magrath  | gen                   | AC1 .J39 1968             | 31951000040303Z                | G155 .S57 I54 1996   | 31951D014587538  | SRN-564 (2396 items) | COMPLET   |  |
| 3  | Magrath  | gen                   | G 155 .S57 T687<br>2009   | 31951D02776379B                | GT1127 .B43 1989     | 31951D01458879M  | SRN-565 (2498 items) | COMPLET   |  |
| 4  | Magrath  | gen                   | GT1127 .C63 1994          | 31951D01458883V                | HC79 .E5 E57274 2001 | 31951D020186865  | SRN-566 (2380 items) | COMPLET   |  |
| 5  | Magrath  | gen                   | HC 79 .E5 E573<br>1983    | 31951000010399E                | HD87 .P63 1993       | 31951P00209435L  | SRN-567 (2277 items) |           |  |
| 6  | Magrath  | gen                   | HD 87 .P633 1998          | 31951D01542270L                | HD 2072 .S76 1985    | 31951000333341X  | SRN-568 (2338 items) | COMPLET   |  |
| 7  | Magrath  | gen                   | HD 2072 .S763<br>2004 v.2 | 31951D02276472K                | HD 9056 .A2 I53 1981 | 31951000108292R  | SRN-569 (2328 items) | COMPLET   |  |
| 8  | Magrath  | gen                   | HD9056 .U45 B78<br>1995   | 31951D012676050                | HF 5549 .R262        | 31951P00125197Q  | SRN-570 (2451 items) | COMPLET   |  |
| 9  | Magrath  | gen                   | HF 5549 .R63 2002         | 31951P00668826J                | HJ 275 .E56 1999     | 31951D01851000S  | SRN-571 (1976 items) | COMPLET   |  |
| 10 | Magrath  | gen                   | HJ275 .H68 1994           | 31951D012678002                | HQ10 .T67 1976       | 319510001680806  | SRN-572 (1280 items) | COMPLET   |  |
| 11 | Magrath  | gen                   | HQ 10 .T92                | 31951000228878E                | HQ 789 .A67 2010     | 31951D030802205Y | SRN-573 (2690 items) | COMPLET   |  |
| 42 | Magrath  | Gen                   | HV690.U6 R36 2006         | 31951D02508405A                | N70.A693 1969        | 31951000047028W  |                      | COMPLET   |  |
| 12 |          |                       |                           |                                |                      |                  | 0001 575 (1051 )     | 221101 57 |  |