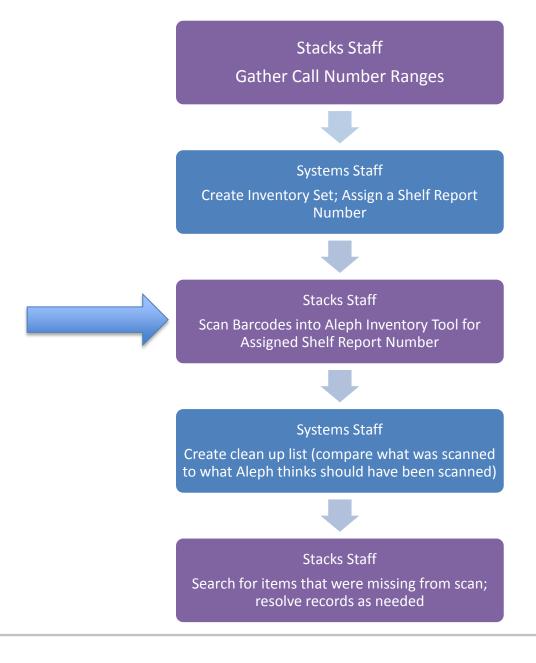

#### **Systems Staff**

Create Inventory Set; Assign a Shelf Report Number

#### Stacks Staff

Scan Barcodes into Aleph Inventory Tool for Assigned Shelf Report Number

#### Systems Staff

Create clean up list (compare what was scanned to what Aleph thinks should have been scanned)

#### Stacks Staff

Search for items that were missing from scan; resolve records as needed

|    | ē∽a쿠     | \$ % 123 <del>-</del> | Arial + 12                | STACKS STAFF    SYSTEM  SYSTEM |                      |                  |                      |           |  |
|----|----------|-----------------------|---------------------------|--------------------------------|----------------------|------------------|----------------------|-----------|--|
| fx | LOOMION  |                       |                           |                                |                      |                  |                      |           |  |
|    | В        | С                     | D                         | Е                              | F                    | G                | Н                    | 1         |  |
| 1  | LOCATION | COLLECTION            | START CALL#               | START BARCODE                  | END CALL#            | END BARCODE      | SRN                  | SRN State |  |
| 2  | Magrath  | gen                   | AC1 .J39 1968             | 31951000040303Z                | G155 .S57 I54 1996   | 31951D014587538  | SRN-564 (2396 items) | COMPLET   |  |
| 3  | Magrath  | gen                   | G 155 .S57 T687<br>2009   | 31951D02776379B                | GT1127 .B43 1989     | 31951D01458879M  | SRN-565 (2498 items) | COMPLET   |  |
| 4  | Magrath  | gen                   | GT1127 .C63 1994          | 31951D01458883V                | HC79 .E5 E57274 2001 | 31951D020186865  | SRN-566 (2380 items) | COMPLET   |  |
| 5  | Magrath  | gen                   | HC 79 .E5 E573<br>1983    | 31951000010399E                | HD87 .P63 1993       | 31951P00209435L  | SRN-567 (2277 items) |           |  |
| 6  | Magrath  | gen                   | HD 87 .P633 1998          | 31951D01542270L                | HD 2072 .S76 1985    | 31951000333341X  | SRN-568 (2338 items) | COMPLET   |  |
| 7  | Magrath  | gen                   | HD 2072 .S763<br>2004 v.2 | 31951D02276472K                | HD 9056 .A2 I53 1981 | 31951000108292R  | SRN-569 (2328 items) | COMPLET   |  |
| 8  | Magrath  | gen                   | HD9056 .U45 B78<br>1995   | 31951D012676050                | HF 5549 .R262        | 31951P00125197Q  | SRN-570 (2451 items) | COMPLET   |  |
| 9  | Magrath  | gen                   | HF 5549 .R63 2002         | 31951P00668826J                | HJ 275 .E56 1999     | 31951D01851000S  | SRN-571 (1976 items) | COMPLET   |  |
| 10 | Magrath  | gen                   | HJ275 .H68 1994           | 31951D012678002                | HQ10 .T67 1976       | 319510001680806  | SRN-572 (1280 items) | COMPLET   |  |
| 11 | Magrath  | gen                   | HQ 10 .T92                | 31951000228878E                | HQ 789 .A67 2010     | 31951D030802205Y | SRN-573 (2690 items) | COMPLET   |  |
| 42 | Magrath  | Gen                   | HV690.U6 R36 2006         | 31951D02508405A                | N70.A693 1969        | 31951000047028W  |                      | COMPLET   |  |
| 12 |          |                       |                           |                                |                      |                  | 0001 575 (1051 )     | 221101 57 |  |