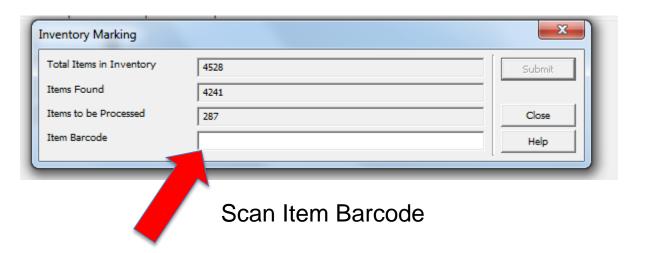

#### Stacks Staff

Scan Barcodes into Aleph Inventory Tool for Assigned Shelf Report Number

#### Systems Staff

Create clean up list (compare what was scanned to what Aleph thinks should have been scanned)

#### Stacks Staff

Search for items that were missing from scan; resolve records as needed

|    | ē∽a쿠     | \$ % 123 <del>-</del> | Arial + 12                | STACKS STAFF    SYSTEM  SYSTEM |                      |                  |                      |           |  |
|----|----------|-----------------------|---------------------------|--------------------------------|----------------------|------------------|----------------------|-----------|--|
| fx | LOOMION  |                       |                           |                                |                      |                  |                      |           |  |
|    | В        | С                     | D                         | Е                              | F                    | G                | Н                    | 1         |  |
| 1  | LOCATION | COLLECTION            | START CALL#               | START BARCODE                  | END CALL#            | END BARCODE      | SRN                  | SRN State |  |
| 2  | Magrath  | gen                   | AC1 .J39 1968             | 31951000040303Z                | G155 .S57 I54 1996   | 31951D014587538  | SRN-564 (2396 items) | COMPLET   |  |
| 3  | Magrath  | gen                   | G 155 .S57 T687<br>2009   | 31951D02776379B                | GT1127 .B43 1989     | 31951D01458879M  | SRN-565 (2498 items) | COMPLET   |  |
| 4  | Magrath  | gen                   | GT1127 .C63 1994          | 31951D01458883V                | HC79 .E5 E57274 2001 | 31951D020186865  | SRN-566 (2380 items) | COMPLET   |  |
| 5  | Magrath  | gen                   | HC 79 .E5 E573<br>1983    | 31951000010399E                | HD87 .P63 1993       | 31951P00209435L  | SRN-567 (2277 items) |           |  |
| 6  | Magrath  | gen                   | HD 87 .P633 1998          | 31951D01542270L                | HD 2072 .S76 1985    | 31951000333341X  | SRN-568 (2338 items) | COMPLET   |  |
| 7  | Magrath  | gen                   | HD 2072 .S763<br>2004 v.2 | 31951D02276472K                | HD 9056 .A2 I53 1981 | 31951000108292R  | SRN-569 (2328 items) | COMPLET   |  |
| 8  | Magrath  | gen                   | HD9056 .U45 B78<br>1995   | 31951D012676050                | HF 5549 .R262        | 31951P00125197Q  | SRN-570 (2451 items) | COMPLET   |  |
| 9  | Magrath  | gen                   | HF 5549 .R63 2002         | 31951P00668826J                | HJ 275 .E56 1999     | 31951D01851000S  | SRN-571 (1976 items) | COMPLET   |  |
| 10 | Magrath  | gen                   | HJ275 .H68 1994           | 31951D012678002                | HQ10 .T67 1976       | 319510001680806  | SRN-572 (1280 items) | COMPLET   |  |
| 11 | Magrath  | gen                   | HQ 10 .T92                | 31951000228878E                | HQ 789 .A67 2010     | 31951D030802205Y | SRN-573 (2690 items) | COMPLET   |  |
| 42 | Magrath  | Gen                   | HV690.U6 R36 2006         | 31951D02508405A                | N70.A693 1969        | 31951000047028W  |                      | COMPLET   |  |
| 12 |          |                       |                           |                                |                      |                  | 0001 575 (1051 )     | 221101 57 |  |