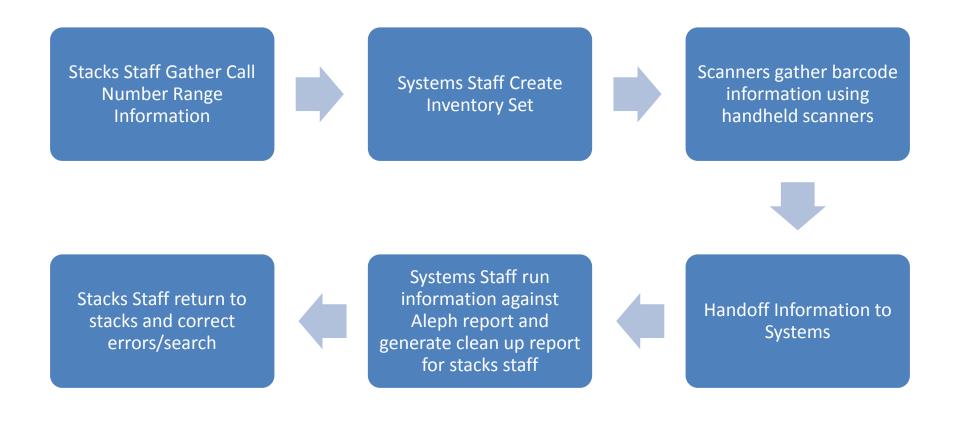

#### **Systems Staff**

Create Inventory Set; Assign a Shelf Report Number

#### Stacks Staff

Scan Barcodes into Aleph Inventory Tool for Assigned Shelf Report Number

#### Systems Staff

Create clean up list (compare what was scanned to what Aleph thinks should have been scanned)

#### Stacks Staff

Search for items that were missing from scan; resolve records as needed

|    | ē∽a쿠     | \$ % 123 <del>-</del> | Arial + 12                | STACKS STAFF    SYSTEM  SYSTEM |                      |                  |                      |           |  |
|----|----------|-----------------------|---------------------------|--------------------------------|----------------------|------------------|----------------------|-----------|--|
| fx | LOOMION  |                       |                           |                                |                      |                  |                      |           |  |
|    | В        | С                     | D                         | Е                              | F                    | G                | Н                    | 1         |  |
| 1  | LOCATION | COLLECTION            | START CALL#               | START BARCODE                  | END CALL#            | END BARCODE      | SRN                  | SRN State |  |
| 2  | Magrath  | gen                   | AC1 .J39 1968             | 31951000040303Z                | G155 .S57 I54 1996   | 31951D014587538  | SRN-564 (2396 items) | COMPLET   |  |
| 3  | Magrath  | gen                   | G 155 .S57 T687<br>2009   | 31951D02776379B                | GT1127 .B43 1989     | 31951D01458879M  | SRN-565 (2498 items) | COMPLET   |  |
| 4  | Magrath  | gen                   | GT1127 .C63 1994          | 31951D01458883V                | HC79 .E5 E57274 2001 | 31951D020186865  | SRN-566 (2380 items) | COMPLET   |  |
| 5  | Magrath  | gen                   | HC 79 .E5 E573<br>1983    | 31951000010399E                | HD87 .P63 1993       | 31951P00209435L  | SRN-567 (2277 items) |           |  |
| 6  | Magrath  | gen                   | HD 87 .P633 1998          | 31951D01542270L                | HD 2072 .S76 1985    | 31951000333341X  | SRN-568 (2338 items) | COMPLET   |  |
| 7  | Magrath  | gen                   | HD 2072 .S763<br>2004 v.2 | 31951D02276472K                | HD 9056 .A2 I53 1981 | 31951000108292R  | SRN-569 (2328 items) | COMPLET   |  |
| 8  | Magrath  | gen                   | HD9056 .U45 B78<br>1995   | 31951D012676050                | HF 5549 .R262        | 31951P00125197Q  | SRN-570 (2451 items) | COMPLET   |  |
| 9  | Magrath  | gen                   | HF 5549 .R63 2002         | 31951P00668826J                | HJ 275 .E56 1999     | 31951D01851000S  | SRN-571 (1976 items) | COMPLET   |  |
| 10 | Magrath  | gen                   | HJ275 .H68 1994           | 31951D012678002                | HQ10 .T67 1976       | 319510001680806  | SRN-572 (1280 items) | COMPLET   |  |
| 11 | Magrath  | gen                   | HQ 10 .T92                | 31951000228878E                | HQ 789 .A67 2010     | 31951D030802205Y | SRN-573 (2690 items) | COMPLET   |  |
| 42 | Magrath  | Gen                   | HV690.U6 R36 2006         | 31951D02508405A                | N70.A693 1969        | 31951000047028W  |                      | COMPLET   |  |
| 12 |          |                       |                           |                                |                      |                  | 0001 575 (1051 )     | 221101 57 |  |