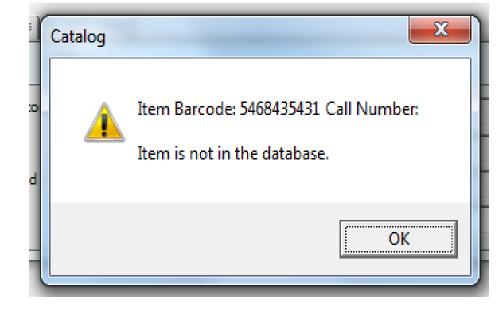

#### **ERROR MESSAGES**

- Item is not in database
- Item is not in SRN
- Item is Withdrawn
- Item is On Loan
- Item is Missing

- Google Form
  - Easy Data Entry
  - Consistent Information
  - Automatically Logged their username and timestamp
- Students were trained to navigate between the Form Reponses and the Live Form as needed