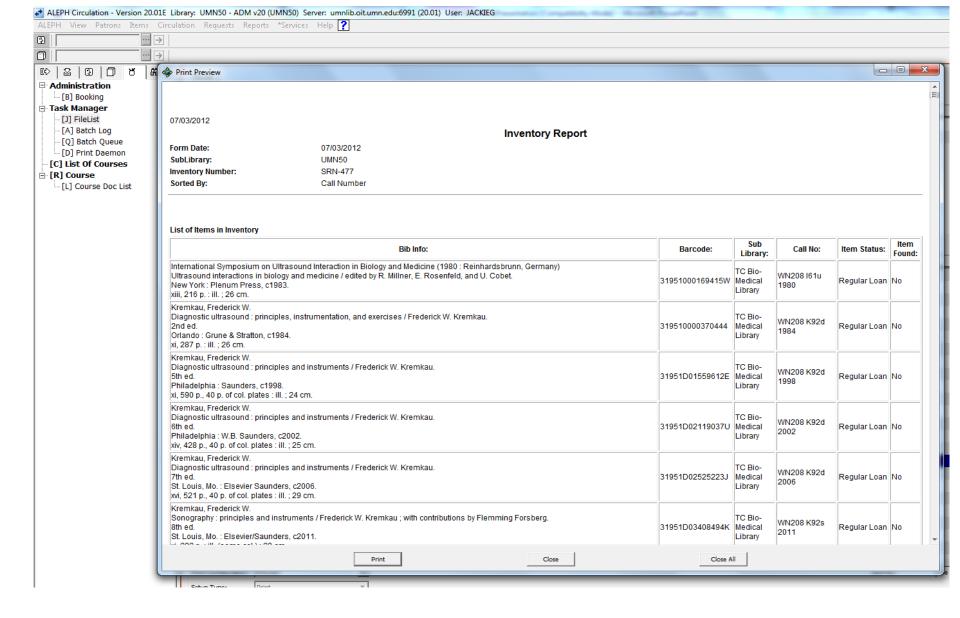

#### **ERROR MESSAGES**

- Item is not in database
- Item is not in SRN
- Item is Withdrawn
- Item is On Loan
- Item is Missing

- Google Form
  - Easy Data Entry
  - Consistent Information
  - Automatically Logged their username and timestamp
- Students were trained to navigate between the Form Reponses and the Live Form as needed