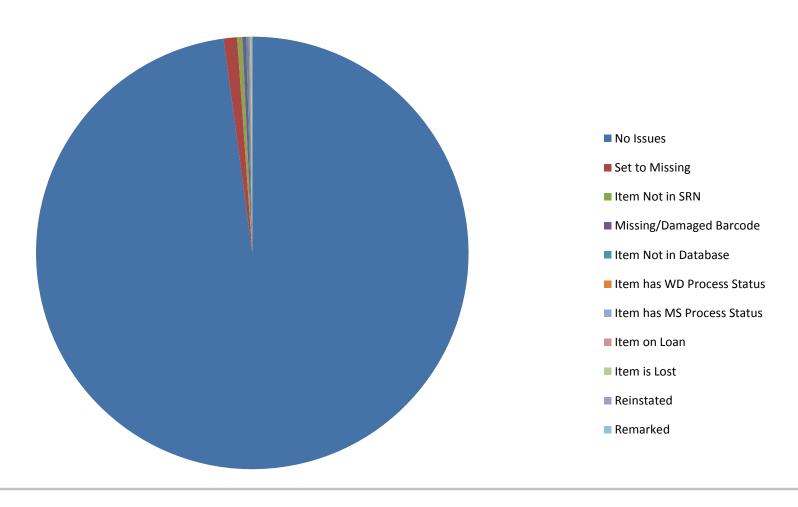

### Data: Scope

- 11 Different Libraries (or SubLibraries)
- 77 Different Collections
- 3,108,395 items Inventoried
- 31,112 items Missing from initial scan and first search

# Additional Clean Up

We remarked 1,669 items

- We reinstated 1,891 items
  - (60% of WD items)