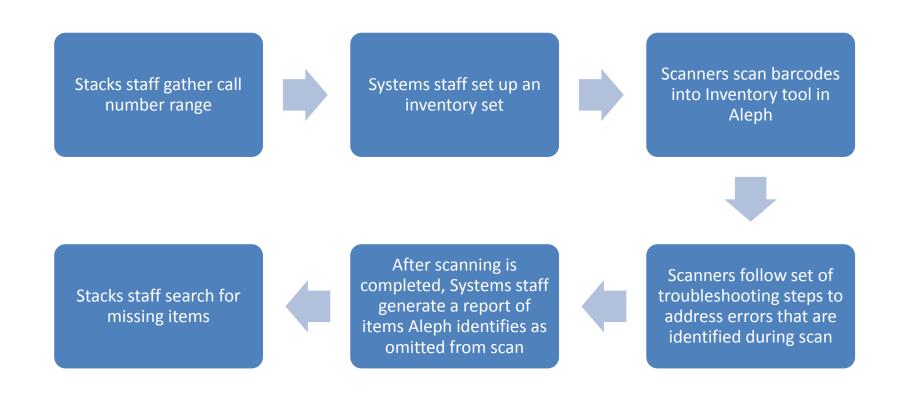

#### **Systems Staff**

Create Inventory Set; Assign a Shelf Report Number

#### Stacks Staff

Scan Barcodes into Aleph Inventory Tool for Assigned Shelf Report Number

#### Systems Staff

Create clean up list (compare what was scanned to what Aleph thinks should have been scanned)

#### Stacks Staff

Search for items that were missing from scan; resolve records as needed

|    | ē∽a쿠     | \$ % 123 <del>-</del> | Arial + 12                | STACKS STAFF    SYSTEM  SYSTEM |                      |                  |                      |           |  |
|----|----------|-----------------------|---------------------------|--------------------------------|----------------------|------------------|----------------------|-----------|--|
| fx | LOOMION  |                       |                           |                                |                      |                  |                      |           |  |
|    | В        | С                     | D                         | Е                              | F                    | G                | Н                    | 1         |  |
| 1  | LOCATION | COLLECTION            | START CALL#               | START BARCODE                  | END CALL#            | END BARCODE      | SRN                  | SRN State |  |
| 2  | Magrath  | gen                   | AC1 .J39 1968             | 31951000040303Z                | G155 .S57 I54 1996   | 31951D014587538  | SRN-564 (2396 items) | COMPLET   |  |
| 3  | Magrath  | gen                   | G 155 .S57 T687<br>2009   | 31951D02776379B                | GT1127 .B43 1989     | 31951D01458879M  | SRN-565 (2498 items) | COMPLET   |  |
| 4  | Magrath  | gen                   | GT1127 .C63 1994          | 31951D01458883V                | HC79 .E5 E57274 2001 | 31951D020186865  | SRN-566 (2380 items) | COMPLET   |  |
| 5  | Magrath  | gen                   | HC 79 .E5 E573<br>1983    | 31951000010399E                | HD87 .P63 1993       | 31951P00209435L  | SRN-567 (2277 items) |           |  |
| 6  | Magrath  | gen                   | HD 87 .P633 1998          | 31951D01542270L                | HD 2072 .S76 1985    | 31951000333341X  | SRN-568 (2338 items) | COMPLET   |  |
| 7  | Magrath  | gen                   | HD 2072 .S763<br>2004 v.2 | 31951D02276472K                | HD 9056 .A2 I53 1981 | 31951000108292R  | SRN-569 (2328 items) | COMPLET   |  |
| 8  | Magrath  | gen                   | HD9056 .U45 B78<br>1995   | 31951D012676050                | HF 5549 .R262        | 31951P00125197Q  | SRN-570 (2451 items) | COMPLET   |  |
| 9  | Magrath  | gen                   | HF 5549 .R63 2002         | 31951P00668826J                | HJ 275 .E56 1999     | 31951D01851000S  | SRN-571 (1976 items) | COMPLET   |  |
| 10 | Magrath  | gen                   | HJ275 .H68 1994           | 31951D012678002                | HQ10 .T67 1976       | 319510001680806  | SRN-572 (1280 items) | COMPLET   |  |
| 11 | Magrath  | gen                   | HQ 10 .T92                | 31951000228878E                | HQ 789 .A67 2010     | 31951D030802205Y | SRN-573 (2690 items) | COMPLET   |  |
| 42 | Magrath  | Gen                   | HV690.U6 R36 2006         | 31951D02508405A                | N70.A693 1969        | 31951000047028W  |                      | COMPLET   |  |
| 12 |          |                       |                           |                                |                      |                  | 0001 575 (1051 )     | 221101 57 |  |