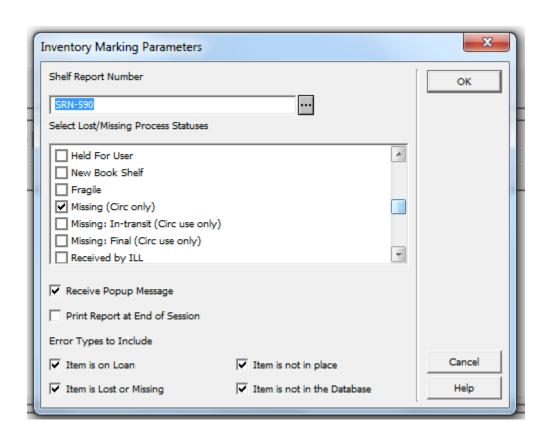

#### **Systems Staff**

Create Inventory Set; Assign a Shelf Report Number

#### Stacks Staff

Scan Barcodes into Aleph Inventory Tool for Assigned Shelf Report Number

#### Systems Staff

Create clean up list (compare what was scanned to what Aleph thinks should have been scanned)

#### Stacks Staff

Search for items that were missing from scan; resolve records as needed

|    | ē∽a쿠     | \$ % 123 <del>-</del> | Arial + 12                | STACKS STAFF    SYSTEM  SYSTEM |                      |                  |                      |           |  |
|----|----------|-----------------------|---------------------------|--------------------------------|----------------------|------------------|----------------------|-----------|--|
| fx | LOOMION  |                       |                           |                                |                      |                  |                      |           |  |
|    | В        | С                     | D                         | Е                              | F                    | G                | Н                    | 1         |  |
| 1  | LOCATION | COLLECTION            | START CALL#               | START BARCODE                  | END CALL#            | END BARCODE      | SRN                  | SRN State |  |
| 2  | Magrath  | gen                   | AC1 .J39 1968             | 31951000040303Z                | G155 .S57 I54 1996   | 31951D014587538  | SRN-564 (2396 items) | COMPLET   |  |
| 3  | Magrath  | gen                   | G 155 .S57 T687<br>2009   | 31951D02776379B                | GT1127 .B43 1989     | 31951D01458879M  | SRN-565 (2498 items) | COMPLET   |  |
| 4  | Magrath  | gen                   | GT1127 .C63 1994          | 31951D01458883V                | HC79 .E5 E57274 2001 | 31951D020186865  | SRN-566 (2380 items) | COMPLET   |  |
| 5  | Magrath  | gen                   | HC 79 .E5 E573<br>1983    | 31951000010399E                | HD87 .P63 1993       | 31951P00209435L  | SRN-567 (2277 items) |           |  |
| 6  | Magrath  | gen                   | HD 87 .P633 1998          | 31951D01542270L                | HD 2072 .S76 1985    | 31951000333341X  | SRN-568 (2338 items) | COMPLET   |  |
| 7  | Magrath  | gen                   | HD 2072 .S763<br>2004 v.2 | 31951D02276472K                | HD 9056 .A2 I53 1981 | 31951000108292R  | SRN-569 (2328 items) | COMPLET   |  |
| 8  | Magrath  | gen                   | HD9056 .U45 B78<br>1995   | 31951D012676050                | HF 5549 .R262        | 31951P00125197Q  | SRN-570 (2451 items) | COMPLET   |  |
| 9  | Magrath  | gen                   | HF 5549 .R63 2002         | 31951P00668826J                | HJ 275 .E56 1999     | 31951D01851000S  | SRN-571 (1976 items) | COMPLET   |  |
| 10 | Magrath  | gen                   | HJ275 .H68 1994           | 31951D012678002                | HQ10 .T67 1976       | 319510001680806  | SRN-572 (1280 items) | COMPLET   |  |
| 11 | Magrath  | gen                   | HQ 10 .T92                | 31951000228878E                | HQ 789 .A67 2010     | 31951D030802205Y | SRN-573 (2690 items) | COMPLET   |  |
| 42 | Magrath  | Gen                   | HV690.U6 R36 2006         | 31951D02508405A                | N70.A693 1969        | 31951000047028W  |                      | COMPLET   |  |
| 12 |          |                       |                           |                                |                      |                  | 0001 575 (1051 )     | 221101 57 |  |