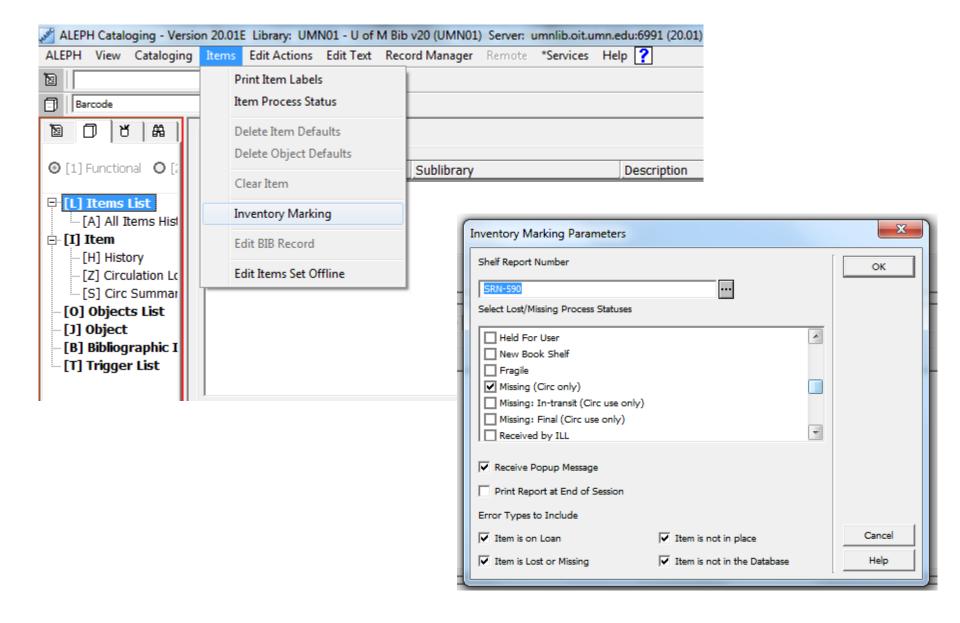

#### **ERROR MESSAGES**

- Item is not in database
- Item is not in SRN
- Item is Withdrawn
- Item is On Loan
- Item is Missing

- Google Form
  - Easy Data Entry
  - Consistent Information
  - Automatically Logged their username and timestamp
- Students were trained to navigate between the Form Reponses and the Live Form as needed