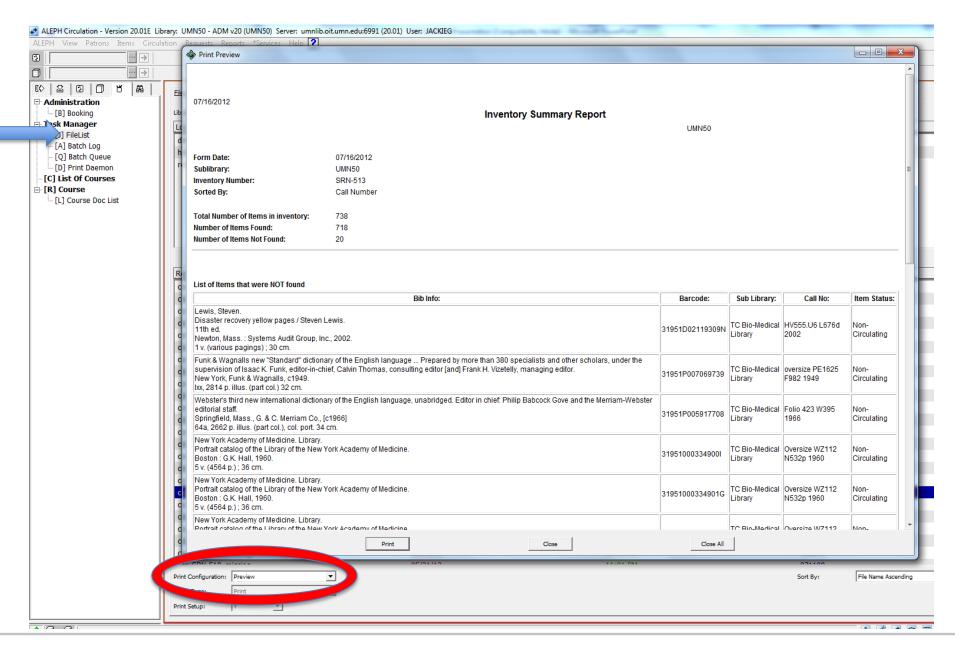

#### **ERROR MESSAGES**

- Item is not in database
- Item is not in SRN
- Item is Withdrawn
- Item is On Loan
- Item is Missing

- Google Form
  - Easy Data Entry
  - Consistent Information
  - Automatically Logged their username and timestamp
- Students were trained to navigate between the Form Reponses and the Live Form as needed