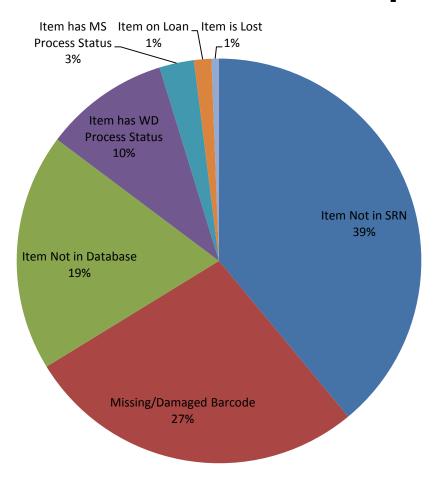

### Data: Scope

- 11 Different Libraries (or SubLibraries)
- 77 Different Collections
- 3,108,395 items Inventoried
- 31,112 items Missing from initial scan and first search

# Additional Clean Up

We remarked 1,669 items

- We reinstated 1,891 items
  - (60% of WD items)